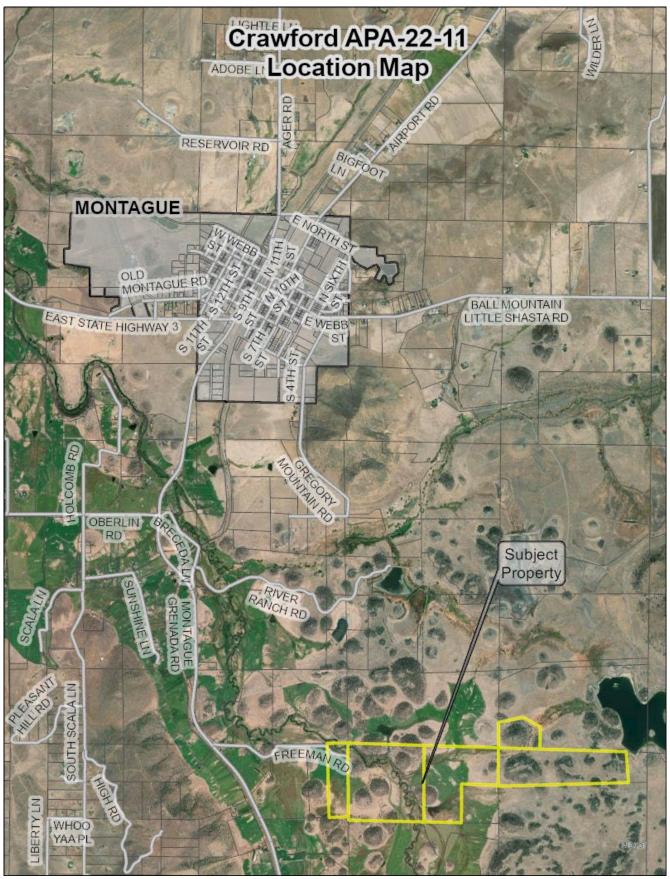

their property from the existing contracts and reissue a single contract consisting solely of their property with the Commercial Agricultural Use of hay production

and livestock grazing.

Location: The project site is located on Freeman Road, north of the community of Grenada

on APNs 038-010-100, 038-010-120, 038-020-240, 038-020-250, and 038-020-

260, Township 44N, Range 1W, Sections 1, 10, 11 and 12, MDBM.

Exhibits: A. Map of property under existing contract No. 76010

**B.** Location Map