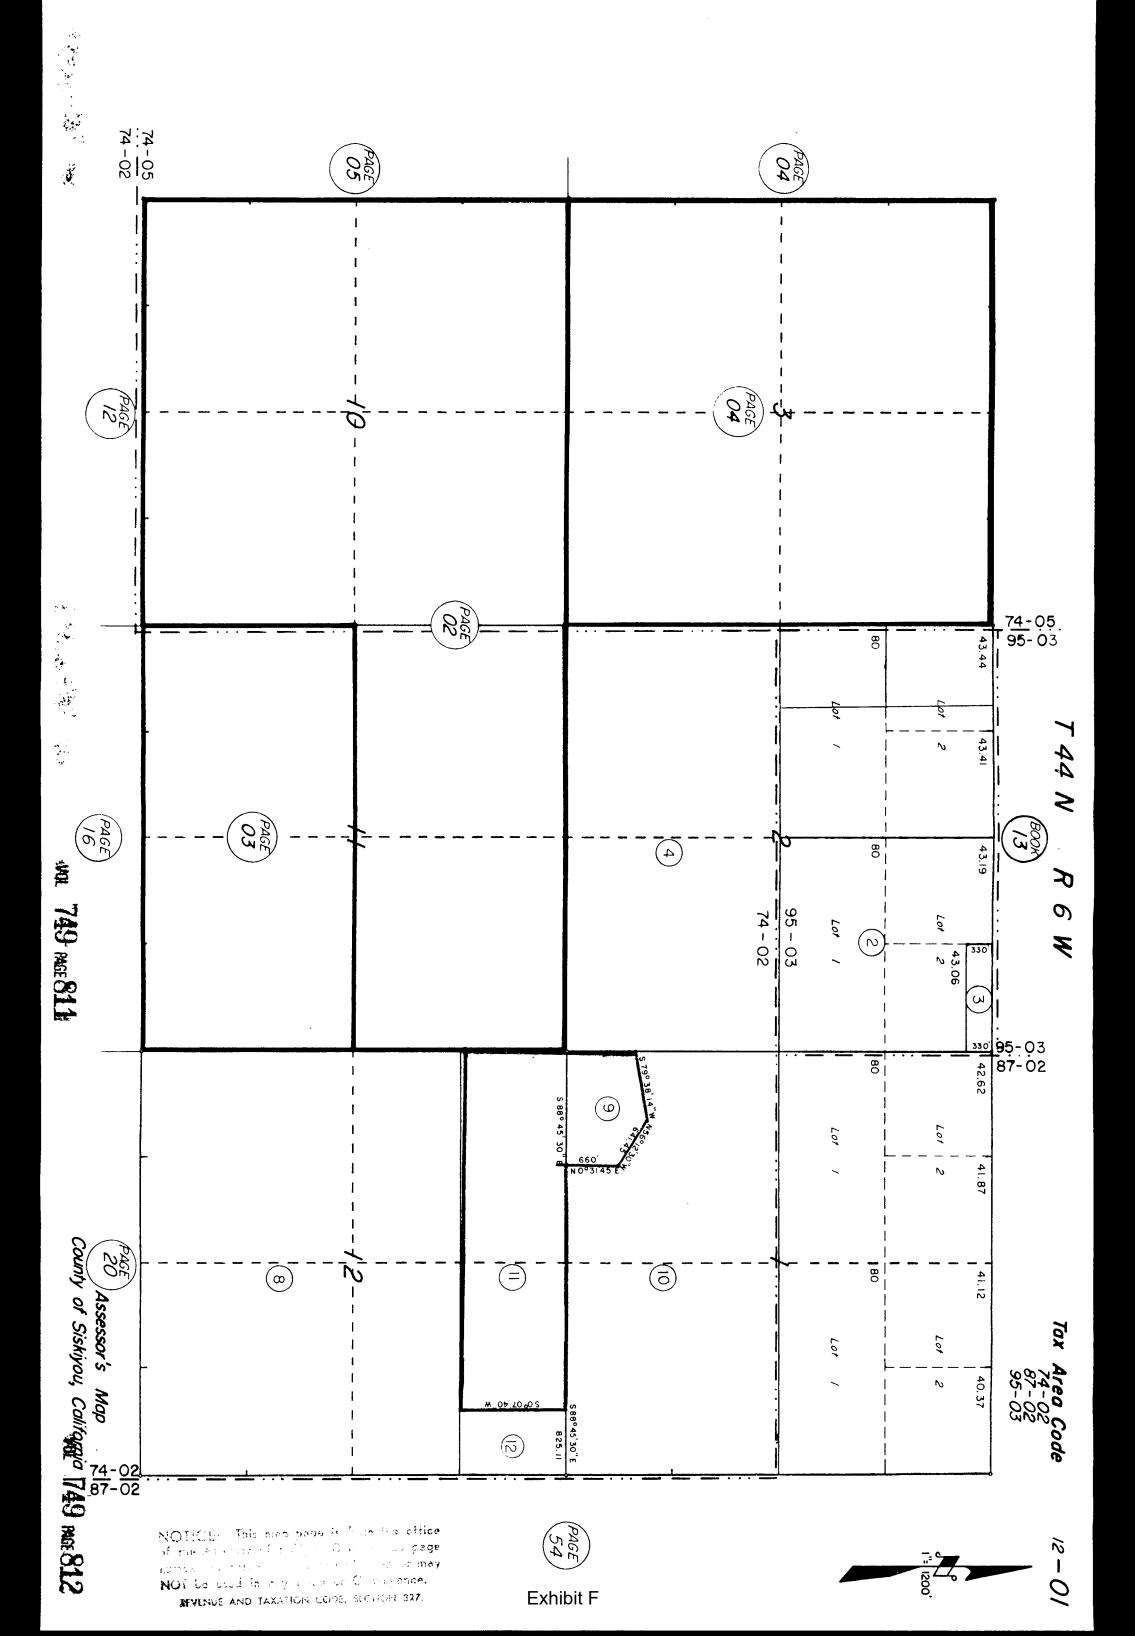

## PARCEL I:

Lots 22 and 24 (being the East half of the Northeast quarter) of Section 10, Township 44 North, Range 6 West, Mount Diablo Meridian, according to the Map of "Shasta River Tract", filed in the office of the County Recorder in Book 2 of Surveys, page 143.

## PARCEL II:

The Northwest quarter of Section 11, Township 44 North, Range 6 West, Mount Diablo Base and Meridian.

## PARCEL III:

The North half of the North Half of Section 12, Township 44 North, Range 6 West, Mount Diablo Meridian, the North half of the Northeast quarter and the Northwest quarter of the Northeast quarter of Section 11, Township 44 North, Range 6 West, Mount Diable Base and Meridian.

## PARCEL IV:

A portion of the Southwest one-quarter of Section 1, Township 44 North, Range 6 West, Mount Diablo Meridian, described as follows:

Beginning at the Southwest corner of said Section 1; thence South  $88^{\circ}$  45' 30' East, 1320.00 feet along the South line of Section 1; thence North  $0^{\circ}$  31' 45'' East, 660.00 feet; thence North  $56^{\circ}$  12' 30' West, 641.45 feet; thence South  $79^{\circ}$  38' 14' West, to the West line of Section 1; thence Southerly, along the West line of Section 1 to the Point of Beginning.

EXCEPTING all that portion of the Northeast one-quarter of the Northeast one-quarter of SEction 12, Township 44 North, Range 6 West, Mount Diablo Meridian, lying East of the following described line:

Beginning at a point on the Morth line of said Section 12, from which point the Northeast corner of Section 12 bears South 88° 45' 50" Fast, 825.11 Feet; thence South 0° 3" 46" West, to the oath line of said Northeast one-quarter of the Sections: June page 80