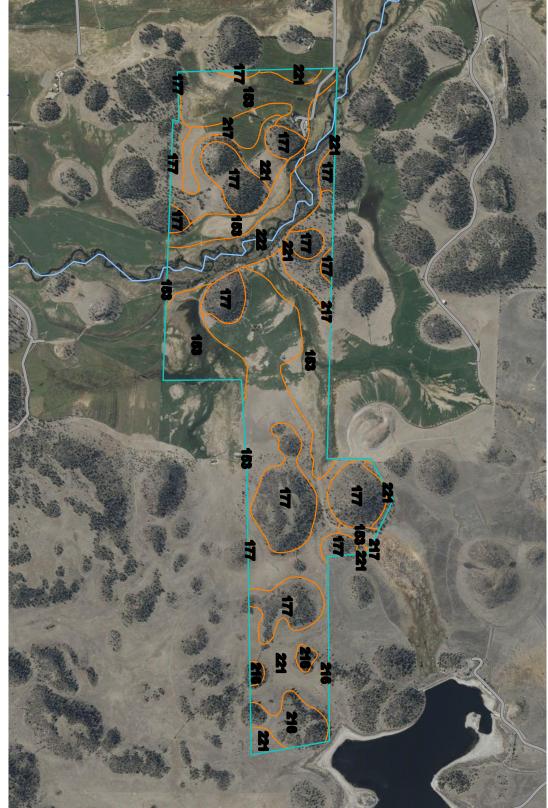

The land contains approximately 131.2-acres of Class I or II equivalent soils as shown in the table below and in the NRCS soils data (Exhibit D).

| Soil Type | Acres +/- | <u>Class</u>        | Ratio to Class I | <u>Equivalent</u> |
|-----------|-----------|---------------------|------------------|-------------------|
| 153       | 40.5      | V - Irrigated       | 3:1              | 13.5              |
| 153       | 78.5      | V – Dryland         | 6:1              | 13                |
| 177       | 112       | VII – Dryland       | 10:1             | 11.2              |
| 216       | 18.5      | VIII                | Rock Outcrop     | 0                 |
| 217       | 10        | III – Irrigated     | 1:1              | 10                |
| 217       | 5         | III – Non-Irrigated | 2:1              | 2.5               |
| 221       | 30        | III – Irrigated     | 1:1              | 15                |
| 221       | 140       | III – Non-Irrigated | 2:1              | 70                |
| 222       | 48        | VI - Dryland        | 6:1              | 8                 |
| Total     | 482.5     |                     |                  | 131.2             |

## **Map Unit Legend**

| Map Unit Symbol             | Map Unit Name                                                           | Acres in AOI | Percent of AOI |
|-----------------------------|-------------------------------------------------------------------------|--------------|----------------|
| 153                         | Gazelle silt loam                                                       | 119.2        | 24.6%          |
| 177                         | Lithic Haploxerolls-Rock<br>outcrop complex, 0 to 65<br>percent slopes* | 112.7        | 23.2%          |
| 216                         | Rock outcrop                                                            | 19.5         | 4.0%           |
| 217                         | Salisbury clay loam, 0 to 2 percent slopes                              | 15.1         | 3.1%           |
| 221                         | Salisbury cobbly loam, 0 to 9 percent slopes                            | 170.1        | 35.1%          |
| 222                         | Settlemeyer loam, 0 to 2 percent slopes                                 | 48.3         | 10.0%          |
| Totals for Area of Interest |                                                                         | 485.0        | 100.0%         |