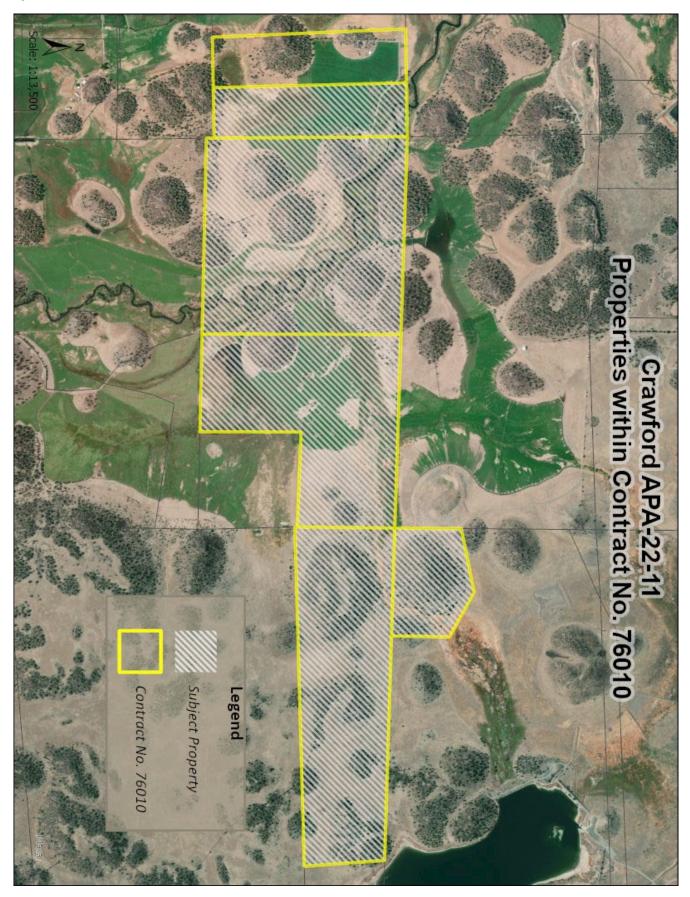

on APNs 038-010-100, 038-010-120, 038-020-240, 038-020-250, and 038-020-

260, Township 44N, Range 1W, Sections 1, 10, 11 and 12, MDBM.

Exhibits: A. Map of property under existing contract No. 76010

**B.** Location Map

## Background and Discussion

The proposed project is a request to rescind the subject property from the existing Williamson Act Contracts and reissue a contract consisting solely of property under one ownership. The subject property is approximately 482.5 acres which is currently under contract which has 2 different property owners. To accomplish this request, the Board of Supervisors would need to approve the rescission of property from the existing Williamson Act contracts and reentry into a new contract.

## **Williamson Act Contracts**

• The subject property is a portion of Williamson Act Contract No. 76010 (Clerk's No. 265) as recorded on February 17, 1976, the Siskiyou County Records in Volume 749 at Page 798.

Exhibit A

Exhibit B

Soil Map—Siskiyou County, California, Central Part (Crawford APA-22-11)

122° 31' 20" W

Natural Resources
Conservation Service

0 500 1000 2000 3000
Map projection: Web Mercator Comer coordinates: WGS84