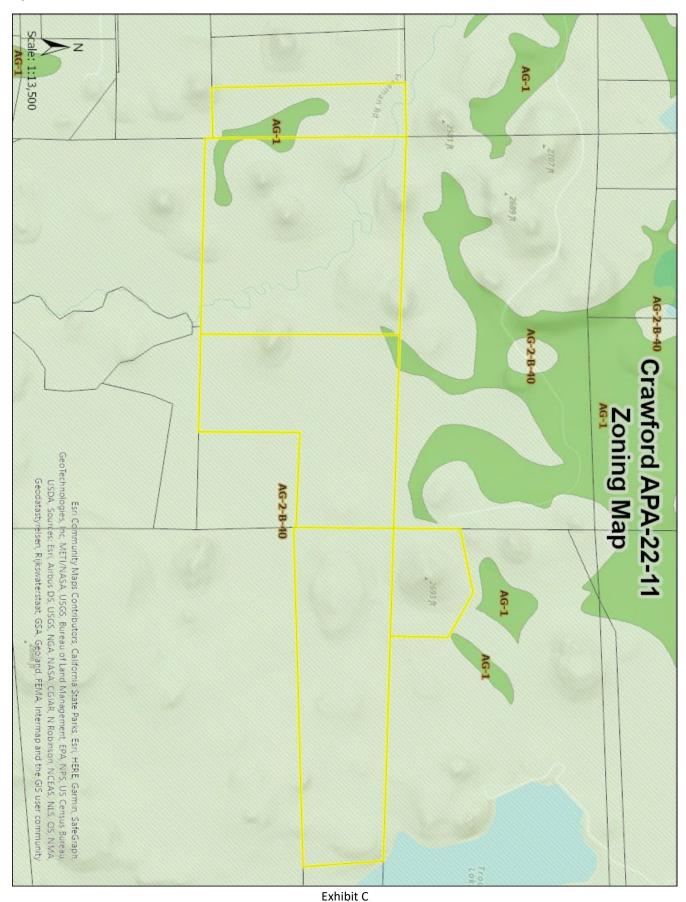

C. Zoning Map

**D.** NRCS Soils Data and Map

E. Williamson Act Contract Amendment Questionnaire

**F.** Existing Contract and Establishment of Agricultural Preserve

## **Zoning**

All parcels shall be restricted by zoning to agricultural uses pursuant to Rules Section III, Item D.

All property proposed to be part of the preserve is zoned Prime Agricultural (AG-1) and Non-Prime Agricultural, 40-acre minimum (AG-2-B-40), as shown on the zoning map (Exhibit C).